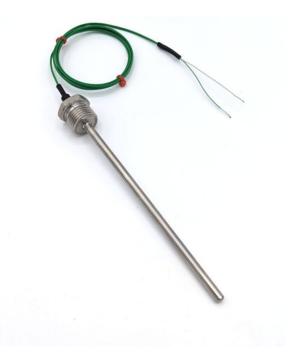

## Datasheet

Screw in type K temperature sensors with a measuring range of -75 to +250°C and 1 metre PFA flat pair lead wire.

For direct mounting into vessels, pipes, tanks, or ducting for liquid or gas temperature measurement.

## **Specifications**

| Product Code               | XE-7356-001                  |
|----------------------------|------------------------------|
| General Description        | Screw in Type K thermocouple |
| Thermocouple Type          | KIEC                         |
| Cable Length               | 1M                           |
| Cable Type                 | PFA                          |
| Termination Type           | Stripped Wires               |
| Sheath Length (mm)         | 50mm                         |
| Sheath Diameter (mm)       | 3mm                          |
| Process Connection options | 1/2"NPT                      |
| Max. Temperature           | 250°C                        |
| Min. Temperature           | -75°C                        |
| Standards Met              | IEC                          |
| Number of Wires            | 2                            |