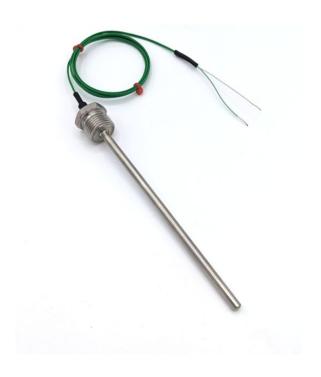

## IEC Screw In Thermocouple Temperature Probes - Type K - 1/4"BSPP - 50mm Length x 6mm Diameter

Labfacility are the UK's leading manufacturer of Temperature Sensors, Thermocouple Connectors and associated Temperature Instrumentation and stockings of Thermocouple Cables. The Company has been trading since 1971 and is ISO9001 accredited.

Screw in type K temperature sensors with a measuring range of -75 to +250°C and 1 metre PFA flat pair lead wire.

For direct mounting into vessels, pipes, tanks, or ducting for liquid or gas temperature measurement.

## **Specifications**

| Product Code               | XE-7336-001                  |
|----------------------------|------------------------------|
| General Description        | Screw in Type K thermocouple |
| Thermocouple Type          | K IEC                        |
| Cable Length               | 1M                           |
| Cable Type                 | PFA                          |
| Termination Type           | Stripped Wires               |
| Sheath Length (mm)         | 50mm                         |
| Sheath Diameter (mm)       | 6mm                          |
| Process Connection options | 1/4"BSPP                     |
| Max. Temperature           | 250°C                        |
| Min. Temperature           | -75°C                        |
| Standards Met              | IEC                          |
| Number of Wires            | 2                            |