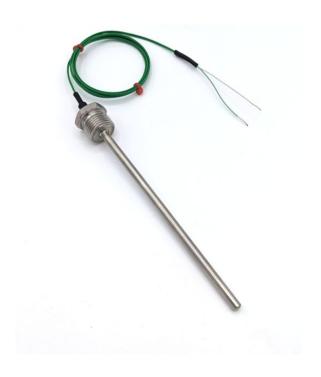

## IEC Screw In Thermocouple Temperature Probes - Type K - 1/2"BSPP - 50mm Length x 6mm Diameter

Labfacility are the UK's leading manufacturer of Temperature Sensors, Thermocouple Connectors and associated Temperature Instrumentation and stockings of Thermocouple Cables. The Company has been trading since 1971 and is ISO9001 accredited.

Screw in type K temperature sensors with a measuring range of -75 to +250°C and 1 metre PFA flat pair lead wire.

For direct mounting into vessels, pipes, tanks, or ducting for liquid or gas temperature measurement.

## **Specifications**

| Product Code               | XE-7344-001                  |
|----------------------------|------------------------------|
| General Description        | Screw in Type K thermocouple |
| Thermocouple Type          | K IEC                        |
| Cable Length               | 1M                           |
| Cable Type                 | PFA                          |
| Termination Type           | Stripped Wires               |
| Sheath Length (mm)         | 50mm                         |
| Sheath Diameter (mm)       | 6mm                          |
| Process Connection options | 1/2"BSPP                     |
| Max. Temperature           | 250°C                        |
| Min. Temperature           | -75°C                        |
| Standards Met              | IEC                          |
| Number of Wires            | 2                            |