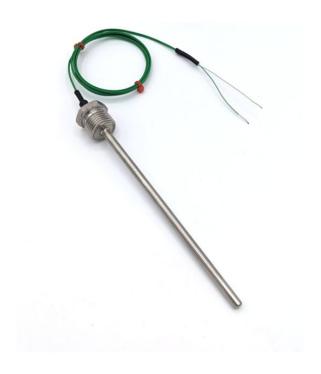

## IEC Screw In Thermocouple Temperature Probes - Type K - 1/4"NPT - 50mm Length x 6mm Diameter

Labfacility are the UK's leading manufacturer of Temperature Sensors, Thermocouple Connectors and associated Temperature Instrumentation and stockings of Thermocouple Cables. The Company has been trading since 1971 and is ISO9001 accredited.

Screw in type K temperature sensors with a measuring range of -75 to +250°C and 1 metre PFA flat pair lead wire.

For direct mounting into vessels, pipes, tanks, or ducting for liquid or gas temperature measurement.

**Typical Applications** 

**Industrial Process Control** 

Pipes or Ducts

Vessels & Tanks

**Specifications** 