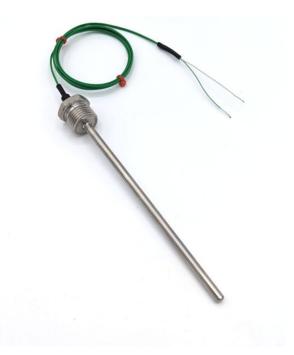

## IEC Screw In Thermocouple Temperature Probes - Type K - 1/2"NPT - 50mm Length x 6mm Diameter

Labfacility are the UK's leading manufacturer of Temperature Sensors, Thermocouple Connectors and associated Temperature Instrumentation and stockings of Thermocouple Cables. The Company has been trading since 1971 and is ISO9001 accredited.

## Datasheet

Screw in type K temperature sensors with a measuring range of -75 to +250°C and 1 metre PFA flat pair lead wire.

For direct mounting into vessels, pipes, tanks, or ducting for liquid or gas temperature measurement.

## **Specifications**

| XE-7360-001                  |
|------------------------------|
| Screw in Type K thermocouple |
| K IEC                        |
| 1M                           |
| PFA                          |
| Stripped Wires               |
| 50mm                         |
| 6mm                          |
| 1/2"NPT                      |
| 250°C                        |
| -75°C                        |
| IEC                          |
| 2                            |
|                              |