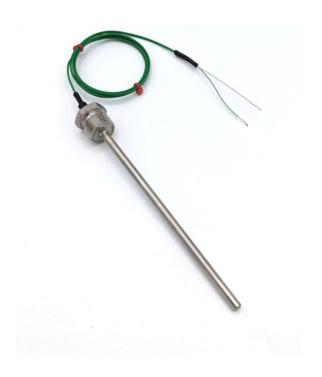

## IEC Screw In Thermocouple Temperature Probes - Type K - 1/4"BSPP - 100mm Length x 3mm Diameter

Labfacility are the UK's leading manufacturer of Temperature Sensors, Thermocouple Connectors and associated Temperature Instrumentation and stockings of Thermocouple Cables. The Company has been trading since 1971 and is ISO9001 accredited.

Screw in type K temperature sensors with a measuring range of -75 to +250°C and 1 metre PFA flat pair lead wire.

For direct mounting into vessels, pipes, tanks, or ducting for liquid or gas temperature measurement.

## **Specifications**

| XE-7333-001                  |
|------------------------------|
| Screw in Type K thermocouple |
| KIEC                         |
| 1M                           |
| PFA                          |
| Stripped Wires               |
| 100mm                        |
| 3mm                          |
| 1/4"BSPP                     |
| 250°C                        |
| -75°C                        |
| IEC                          |
| 2                            |
|                              |