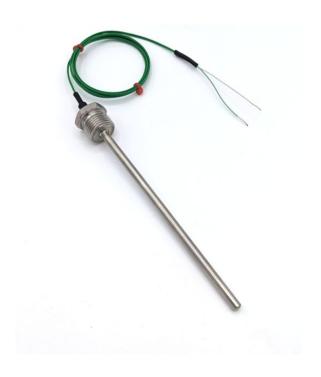

## IEC Screw In Thermocouple Temperature Probes - Type K - 1/2"BSPP - 100mm Length x 3mm Diameter

Labfacility are the UK's leading manufacturer of Temperature Sensors, Thermocouple Connectors and associated Temperature Instrumentation and stockings of Thermocouple Cables. The Company has been trading since 1971 and is ISO9001 accredited.

Screw in type K temperature sensors with a measuring range of -75 to +250°C and 1 metre PFA flat pair lead wire.

For direct mounting into vessels, pipes, tanks, or ducting for liquid or gas temperature measurement.

## **Specifications**

| Product Code               | XE-7341-001                  |
|----------------------------|------------------------------|
| General Description        | Screw in Type K thermocouple |
| Thermocouple Type          | K IEC                        |
| Cable Length               | 1M                           |
| Cable Type                 | PFA                          |
| Termination Type           | Stripped Wires               |
| Sheath Length (mm)         | 100mm                        |
| Sheath Diameter (mm)       | 3mm                          |
| Process Connection options | 1/2"BSPP                     |
| Max. Temperature           | 250°C                        |
| Min. Temperature           | -75°C                        |
| Standards Met              | IEC                          |
| Number of Wires            | 2                            |