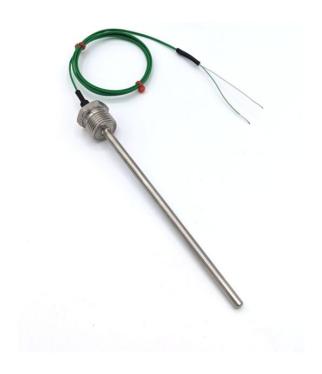

## IEC Screw In Thermocouple Temperature Probes - Type K - 1/4"NPT - 100mm Length x 3mm Diameter

Labfacility are the UK's leading manufacturer of Temperature Sensors, Thermocouple Connectors and associated Temperature Instrumentation and stockings of Thermocouple Cables. The Company has been trading since 1971 and is ISO9001 accredited.

Screw in type K temperature sensors with a measuring range of -75 to +250°C and 1 metre PFA flat pair lead wire.

For direct mounting into vessels, pipes, tanks, or ducting for liquid or gas temperature measurement.

## **Specifications**

| Product Code               | XE-7349-001                  |
|----------------------------|------------------------------|
| General Description        | Screw in Type K thermocouple |
| Thermocouple Type          | K IEC                        |
| Cable Length               | 1M                           |
| Cable Type                 | PFA                          |
| Termination Type           | Stripped Wires               |
| Sheath Length (mm)         | 100mm                        |
| Sheath Diameter (mm)       | 3mm                          |
| Process Connection options | 1/4"NPT                      |
| Max. Temperature           | 250°C                        |
| Min. Temperature           | -75°C                        |
| Standards Met              | IEC                          |
| Number of Wires            | 2                            |