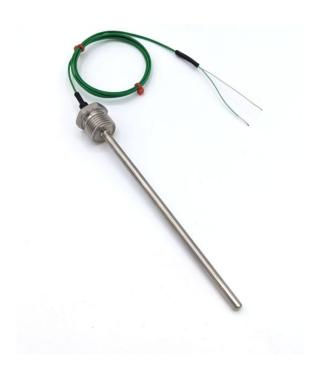

## IEC Screw In Thermocouple Temperature Probes - Type K - 1/2"NPT - 100mm Length x 3mm Diameter

Labfacility are the UK's leading manufacturer of Temperature Sensors, Thermocouple Connectors and associated Temperature Instrumentation and stockings of Thermocouple Cables. The Company has been trading since 1971 and is ISO9001 accredited.

Screw in type K temperature sensors with a measuring range of -75 to +250°C and 1 metre PFA flat pair lead wire.

For direct mounting into vessels, pipes, tanks, or ducting for liquid or gas temperature measurement.

## **Specifications**

| Product Code               | XE-7357-001                  |
|----------------------------|------------------------------|
| General Description        | Screw in Type K thermocouple |
| Thermocouple Type          | KIEC                         |
| Cable Length               | 1M                           |
| Cable Type                 | PFA                          |
| Termination Type           | Stripped Wires               |
| Sheath Length (mm)         | 100mm                        |
| Sheath Diameter (mm)       | 3mm                          |
| Process Connection options | 1/2"NPT                      |
| Max. Temperature           | 250°C                        |
| Min. Temperature           | -75°C                        |
| Standards Met              | IEC                          |
| Number of Wires            | 2                            |