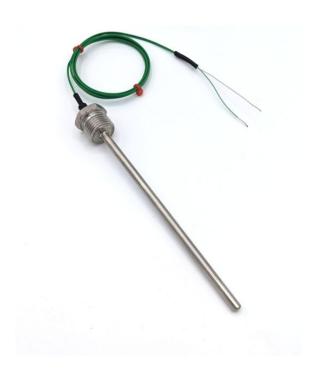

## IEC Screw In Thermocouple Temperature Probes - Type K - 1/4"BSPP - 100mm Length x 6mm Diameter

Labfacility are the UK's leading manufacturer of Temperature Sensors, Thermocouple Connectors and associated Temperature Instrumentation and stockings of Thermocouple Cables. The Company has been trading since 1971 and is ISO9001 accredited.

Screw in type K temperature sensors with a measuring range of -75 to +250°C and 1 metre PFA flat pair lead wire.

For direct mounting into vessels, pipes, tanks, or ducting for liquid or gas temperature measurement.

## **Specifications**

| Product Code               | XE-7337-001                  |
|----------------------------|------------------------------|
| General Description        | Screw in Type K thermocouple |
| Thermocouple Type          | K IEC                        |
| Cable Length               | 1M                           |
| Cable Type                 | PFA                          |
| Termination Type           | Stripped Wires               |
| Sheath Length (mm)         | 100mm                        |
| Sheath Diameter (mm)       | 6mm                          |
| Process Connection options | 1/4"BSPP                     |
| Max. Temperature           | 250°C                        |
| Min. Temperature           | -75°C                        |
| Standards Met              | IEC                          |
| Number of Wires            | 2                            |