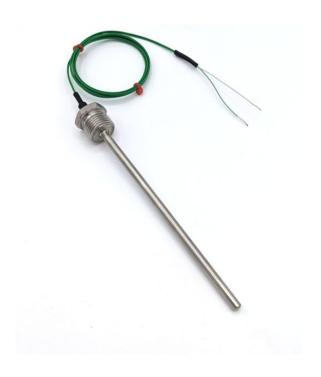

## IEC Screw In Thermocouple Temperature Probes - Type K - 1/2"BSPP - 100mm Length x 6mm Diameter

Labfacility are the UK's leading manufacturer of Temperature Sensors, Thermocouple Connectors and associated Temperature Instrumentation and stockings of Thermocouple Cables. The Company has been trading since 1971 and is ISO9001 accredited.

Screw in type K temperature sensors with a measuring range of -75 to +250°C and 1 metre PFA flat pair lead wire.

For direct mounting into vessels, pipes, tanks, or ducting for liquid or gas temperature measurement.

## **Specifications**

| Product Code               | XE-7345-001                  |
|----------------------------|------------------------------|
| General Description        | Screw in Type K thermocouple |
| Thermocouple Type          | KIEC                         |
| Cable Length               | 1M                           |
| Cable Type                 | PFA                          |
| Termination Type           | Stripped Wires               |
| Sheath Length (mm)         | 100mm                        |
| Sheath Diameter (mm)       | 6mm                          |
| Process Connection options | 1/2"BSPP                     |
| Max. Temperature           | 250°C                        |
| Min. Temperature           | -50°C                        |
| Standards Met              | IEC                          |
| Number of Wires            | 2                            |
|                            |                              |