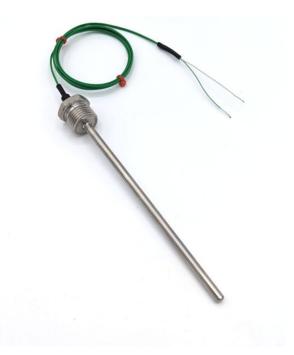

## IEC Screw In Thermocouple Temperature Probes - Type K - 1/4"NPT - 100mm Length x 6mm Diameter

Labfacility are the UK's leading manufacturer of Temperature Sensors, Thermocouple Connectors and associated Temperature Instrumentation and stockings of Thermocouple Cables. The Company has been trading since 1971 and is ISO9001 accredited.

## Datasheet

Screw in type K temperature sensors with a measuring range of -75 to +250°C and 1 metre PFA flat pair lead wire.

For direct mounting into vessels, pipes, tanks, or ducting for liquid or gas temperature measurement.

## **Specifications**

| Product Code               | XE-7353-001                  |
|----------------------------|------------------------------|
| General Description        | Screw in Type K thermocouple |
| Thermocouple Type          | KIEC                         |
| Cable Length               | 1M                           |
| Cable Type                 | PFA                          |
| Termination Type           | Stripped Wires               |
| Sheath Length (mm)         | 100mm                        |
| Sheath Diameter (mm)       | 6mm                          |
| Process Connection options | 1/4"NPT                      |
| Max. Temperature           | 250°C                        |
| Min. Temperature           | -75°C                        |
| Standards Met              | IEC                          |
| Number of Wires            | 2                            |