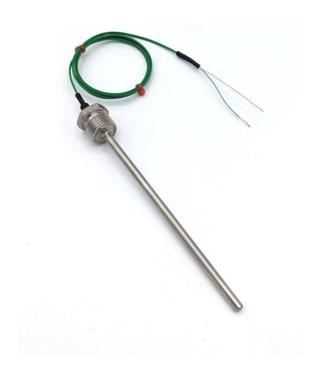

## IEC Screw In Thermocouple Temperature Probes - Type K - 1/2"NPT - 100mm Length x 6mm Diameter

Labfacility are the UK's leading manufacturer of Temperature Sensors, Thermocouple Connectors and associated Temperature Instrumentation and stockings of Thermocouple Cables. The Company has been trading since 1971 and is ISO9001 accredited.

Screw in type K temperature sensors with a measuring range of -75 to +250°C and 1 metre PFA flat pair lead wire.

For direct mounting into vessels, pipes, tanks, or ducting for liquid or gas temperature measurement.

## **Specifications**

| 1                            |
|------------------------------|
| Screw in Type K thermocouple |
| KIEC                         |
| 1M                           |
| PFA                          |
| Stripped Wires               |
| 100mm                        |
| 6mm                          |
| 1/2"NPT                      |
| 250°C                        |
| -75°C                        |
| IEC                          |
| 2                            |
|                              |