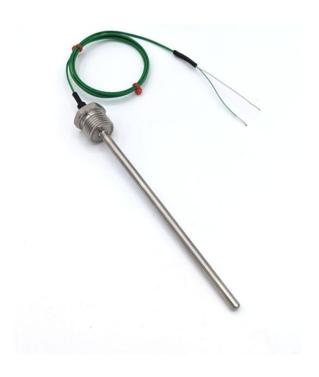

## IEC Screw In Thermocouple Temperature Probes - Type K - 1/4"BSPP - 150mm Length x 3mm Diameter

Labfacility are the UK's leading manufacturer of Temperature Sensors, Thermocouple Connectors and associated Temperature Instrumentation and stockings of Thermocouple Cables. The Company has been trading since 1971 and is ISO9001 accredited.

Screw in type K temperature sensors with a measuring range of -75 to +250°C and 1 metre PFA flat pair lead wire.

For direct mounting into vessels, pipes, tanks, or ducting for liquid or gas temperature measurement.

## **Specifications**

| Product Code               | XE-7334-001                  |
|----------------------------|------------------------------|
| General Description        | Screw in Type K thermocouple |
| Thermocouple Type          | K IEC                        |
| Cable Length               | 1M                           |
| Cable Type                 | PFA                          |
| Termination Type           | Stripped Wires               |
| Sheath Length (mm)         | 150mm                        |
| Sheath Diameter (mm)       | 3mm                          |
| Process Connection options | 1/4"BSPP                     |
| Max. Temperature           | 250°C                        |
| Min. Temperature           | -75°C                        |
| Standards Met              | IEC                          |
| Number of Wires            | 2                            |