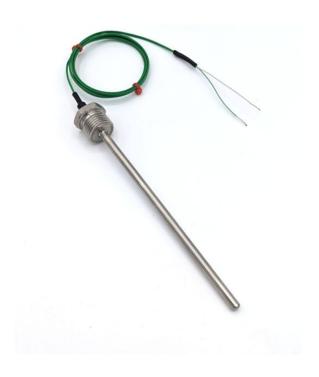

## IEC Screw In Thermocouple Temperature Probes - Type K - 1/2"BSPP - 150mm Length x 3mm Diameter

Labfacility are the UK's leading manufacturer of Temperature Sensors, Thermocouple Connectors and associated Temperature Instrumentation and stockings of Thermocouple Cables. The Company has been trading since 1971 and is ISO9001 accredited.

Screw in type K temperature sensors with a measuring range of -75 to +250°C and 1 metre PFA flat pair lead wire.

For direct mounting into vessels, pipes, tanks, or ducting for liquid or gas temperature measurement.

**Typical Applications** 

**Industrial Process Control** 

Pipes or Ducts

Vessels & Tanks

**Specifications** 

## **Specifications**

| XE-7342-001                  |
|------------------------------|
| Screw in Type K thermocouple |
| KIEC                         |
| 1M                           |
| PFA                          |
| Stripped Wires               |
| 150mm                        |
| 3mm                          |
| 1/2"BSPP                     |
| 250°C                        |
| -75°C                        |
| IEC                          |
| 2                            |
|                              |