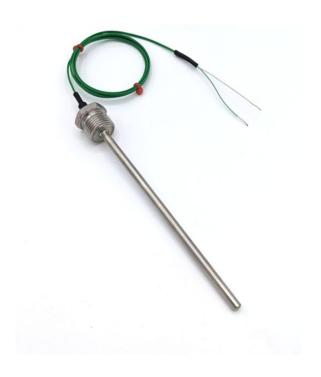

## IEC Screw In Thermocouple Temperature Probes - Type K - 1/4"NPT - 150mm Length x 3mm Diameter

Labfacility are the UK's leading manufacturer of Temperature Sensors, Thermocouple Connectors and associated Temperature Instrumentation and stockings of Thermocouple Cables. The Company has been trading since 1971 and is ISO9001 accredited.

Screw in type K temperature sensors with a measuring range of -75 to +250°C and 1 metre PFA flat pair lead wire.

For direct mounting into vessels, pipes, tanks, or ducting for liquid or gas temperature measurement.

## **Specifications**

| Product Code               | XE-7350-001                  |
|----------------------------|------------------------------|
| General Description        | Screw in Type K thermocouple |
| Thermocouple Type          | K IEC                        |
| Cable Length               | 1M                           |
| Cable Type                 | PFA                          |
| Termination Type           | Stripped Wires               |
| Sheath Length (mm)         | 150mm                        |
| Sheath Diameter (mm)       | 3mm                          |
| Process Connection options | 1/4"NPT                      |
| Max. Temperature           | 250°C                        |
| Min. Temperature           | -75°C                        |
| Standards Met              | IEC                          |
| Number of Wires            | 2                            |