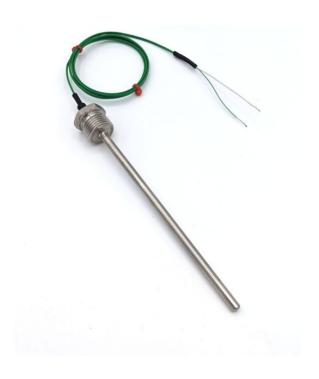

## IEC Screw In Thermocouple Temperature Probes - Type K - 1/4"BSPP - 150mm Length x 6mm Diameter

Labfacility are the UK's leading manufacturer of Temperature Sensors, Thermocouple Connectors and associated Temperature Instrumentation and stockings of Thermocouple Cables. The Company has been trading since 1971 and is ISO9001 accredited.

Screw in type K temperature sensors with a measuring range of -75 to +250°C and 1 metre PFA flat pair lead wire.

For direct mounting into vessels, pipes, tanks, or ducting for liquid or gas temperature measurement.

**Typical Applications** 

**Industrial Process Control** 

Pipes or Ducts

Vessels & Tanks

**Specifications** 

## **Specifications**

| ew in Type K thermocouple |
|---------------------------|
|                           |
|                           |
| 4                         |
|                           |
| pped Wires                |
| 0mm                       |
| m                         |
| "BSPP                     |
| o°C                       |
| °C                        |
| ;                         |
|                           |
| )<br>"                    |