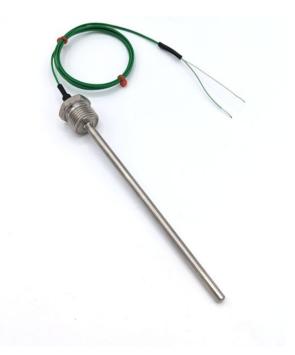

## Datasheet

Screw in type K temperature sensors with a measuring range of -75 to +250°C and 1 metre PFA flat pair lead wire.

For direct mounting into vessels, pipes, tanks, or ducting for liquid or gas temperature measurement.

## **Specifications**

| Product Code               | XE-7346-001                  |
|----------------------------|------------------------------|
| General Description        | Screw in Type K thermocouple |
| Thermocouple Type          | K IEC                        |
| Cable Length               | 1M                           |
| Cable Type                 | PFA                          |
| Termination Type           | Stripped Wires               |
| Sheath Length (mm)         | 150mm                        |
| Sheath Diameter (mm)       | 6mm                          |
| Process Connection options | 1/2"BSPP                     |
| Max. Temperature           | 250°C                        |
| Min. Temperature           | -75°C                        |
| Standards Met              | IEC                          |
| Number of Wires            | 2                            |