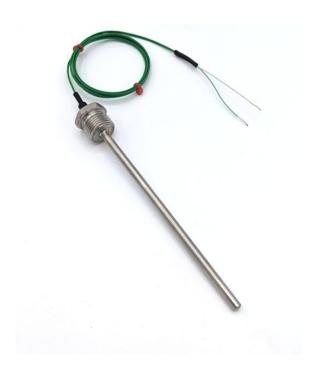

## IEC Screw In Thermocouple Temperature Probes - Type K - 1/4"NPT - 150mm Length x 6mm Diameter

Labfacility are the UK's leading manufacturer of Temperature Sensors, Thermocouple Connectors and associated Temperature Instrumentation and stockings of Thermocouple Cables. The Company has been trading since 1971 and is ISO9001 accredited.

Screw in type K temperature sensors with a measuring range of -75 to +250°C and 1 metre PFA flat pair lead wire.

For direct mounting into vessels, pipes, tanks, or ducting for liquid or gas temperature measurement.

## **Specifications**

| Product Code               | XE-7354-001                  |
|----------------------------|------------------------------|
| General Description        | Screw in Type K thermocouple |
| Thermocouple Type          | K IEC                        |
| Cable Length               | 1M                           |
| Cable Type                 | PFA                          |
| Termination Type           | Stripped Wires               |
| Sheath Length (mm)         | 150mm                        |
| Sheath Diameter (mm)       | 6mm                          |
| Process Connection options | 1/4"NPT                      |
| Max. Temperature           | 250°C                        |
| Min. Temperature           | -75°C                        |
| Standards Met              | IEC                          |
| Number of Wires            | 2                            |