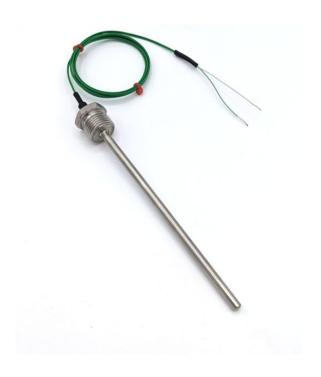

## IEC Screw In Thermocouple Temperature Probes - Type K - 1/2"NPT - 150mm Length x 6mm Diameter

Labfacility are the UK's leading manufacturer of Temperature Sensors, Thermocouple Connectors and associated Temperature Instrumentation and stockings of Thermocouple Cables. The Company has been trading since 1971 and is ISO9001 accredited.

Screw in type K temperature sensors with a measuring range of -75 to +250°C and 1 metre PFA flat pair lead wire.

For direct mounting into vessels, pipes, tanks, or ducting for liquid or gas temperature measurement.

## **Specifications**

| Product Code               | XE-7362-001                  |
|----------------------------|------------------------------|
| General Description        | Screw in Type K thermocouple |
| Thermocouple Type          | K IEC                        |
| Cable Length               | 1M                           |
| Cable Type                 | PFA                          |
| Termination Type           | Stripped Wires               |
| Sheath Length (mm)         | 150mm                        |
| Sheath Diameter (mm)       | 6mm                          |
| Process Connection options | 1/2"NPT                      |
| Max. Temperature           | 250°C                        |
| Min. Temperature           | -75°C                        |
| Standards Met              | IEC                          |
| Number of Wires            | 2                            |