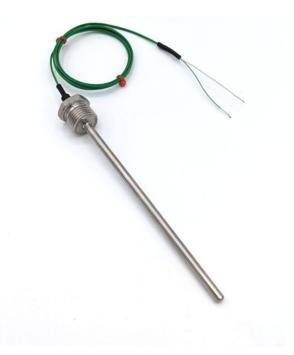

## Datasheet

Screw in type K temperature sensors with a measuring range of -75 to +250°C and 1 metre PFA flat pair lead wire.

For direct mounting into vessels, pipes, tanks, or ducting for liquid or gas temperature measurement.

## **Specifications**

| Product Code               | XE-7335-001                  |
|----------------------------|------------------------------|
| General Description        | Screw in Type K thermocouple |
| Thermocouple Type          | K IEC                        |
| Cable Length               | 1M                           |
| Cable Type                 | PFA                          |
| Termination Type           | Stripped Wires               |
| Sheath Length (mm)         | 200mm                        |
| Sheath Diameter (mm)       | 3mm                          |
| Process Connection options | 1/4"BSPP                     |
| Max. Temperature           | 250°C                        |
| Min. Temperature           | -75°C                        |
| Standards Met              | IEC                          |
| Number of Wires            | 2                            |