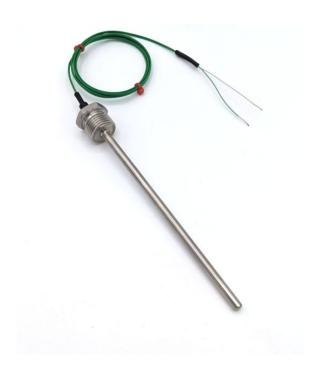

## IEC Screw In Thermocouple Temperature Probes - Type K - 1/4"NPT - 200mm Length x 3mm Diameter

Labfacility are the UK's leading manufacturer of Temperature Sensors, Thermocouple Connectors and associated Temperature Instrumentation and stockings of Thermocouple Cables. The Company has been trading since 1971 and is ISO9001 accredited.

Screw in type K temperature sensors with a measuring range of -75 to +250°C and 1 metre PFA flat pair lead wire.

For direct mounting into vessels, pipes, tanks, or ducting for liquid or gas temperature measurement.

## **Specifications**

| Screw in Type K thermocouple |
|------------------------------|
| KIEC                         |
| 1M                           |
| PFA                          |
| Stripped Wires               |
| 200mm                        |
| 3mm                          |
| 1/4"NPT                      |
| 250°C                        |
| -75°C                        |
| IEC                          |
| 2                            |
|                              |