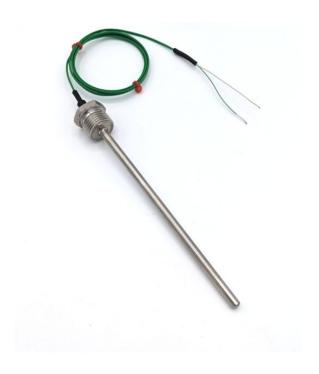

## IEC Screw In Thermocouple Temperature Probes - Type K - 1/2"NPT - 200mm Length x 3mm Diameter

Labfacility are the UK's leading manufacturer of Temperature Sensors, Thermocouple Connectors and associated Temperature Instrumentation and stockings of Thermocouple Cables. The Company has been trading since 1971 and is ISO9001 accredited.

Screw in type K temperature sensors with a measuring range of -75 to +250°C and 1 metre PFA flat pair lead wire.

For direct mounting into vessels, pipes, tanks, or ducting for liquid or gas temperature measurement.

## **Specifications**

| Product Code               | XE-7359-001                  |
|----------------------------|------------------------------|
| General Description        | Screw in Type K thermocouple |
| Thermocouple Type          | K IEC                        |
| Cable Length               | 1M                           |
| Cable Type                 | PFA                          |
| Termination Type           | Stripped Wires               |
| Sheath Length (mm)         | 200mm                        |
| Sheath Diameter (mm)       | 3mm                          |
| Process Connection options | 1/2"NPT                      |
| Max. Temperature           | 250°C                        |
| Min. Temperature           | -75°C                        |
| Standards Met              | IEC                          |
| Number of Wires            | 2                            |