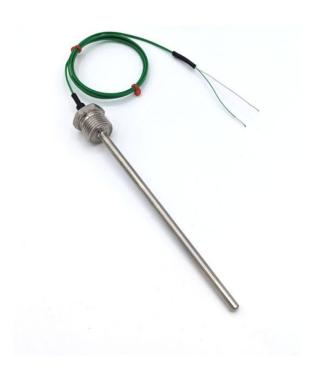

## IEC Screw In Thermocouple Temperature Probes - Type K - 1/4"BSPP - 200mm Length x 6mm Diameter

Labfacility are the UK's leading manufacturer of Temperature Sensors, Thermocouple Connectors and associated Temperature Instrumentation and stockings of Thermocouple Cables. The Company has been trading since 1971 and is ISO9001 accredited.

Screw in type K temperature sensors with a measuring range of -75 to +250°C and 1 metre PFA flat pair lead wire.

For direct mounting into vessels, pipes, tanks, or ducting for liquid or gas temperature measurement.

**Typical Applications** 

**Industrial Process Control** 

Pipes or Ducts

Vessels & Tanks

**Specifications** 

## **Specifications**

| Product Code               | XE-7339-001                  |
|----------------------------|------------------------------|
| General Description        | Screw in Type K thermocouple |
| Thermocouple Type          | K IEC                        |
| Cable Length               | 1M                           |
| Cable Type                 | PFA                          |
| Termination Type           | Stripped Wires               |
| Sheath Length (mm)         | 200mm                        |
| Sheath Diameter (mm)       | 6mm                          |
| Process Connection options | 1/4"BSPP                     |
| Max. Temperature           | 250°C                        |
| Min. Temperature           | -75°C                        |
| Standards Met              | IEC                          |
| Number of Wires            | 2                            |