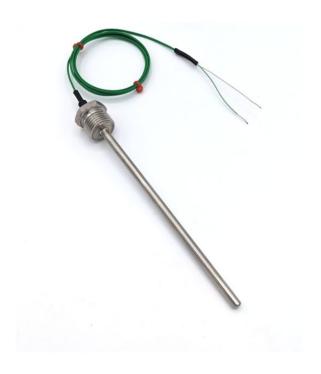

## IEC Screw In Thermocouple Temperature Probes - Type K - 1/2"BSPP - 200mm Length x 6mm Diameter

Labfacility are the UK's leading manufacturer of Temperature Sensors, Thermocouple Connectors and associated Temperature Instrumentation and stockings of Thermocouple Cables. The Company has been trading since 1971 and is ISO9001 accredited.

Screw in type K temperature sensors with a measuring range of -75 to +250°C and 1 metre PFA flat pair lead wire.

For direct mounting into vessels, pipes, tanks, or ducting for liquid or gas temperature measurement.

## **Specifications**

| XE-7347-001                  |
|------------------------------|
| Screw in Type K thermocouple |
| KIEC                         |
| 1M                           |
| PFA                          |
| Stripped Wires               |
| 200mm                        |
| 6mm                          |
| 1/2"BSPP                     |
| 250°C                        |
| -75°C                        |
| IEC                          |
| 2                            |
|                              |