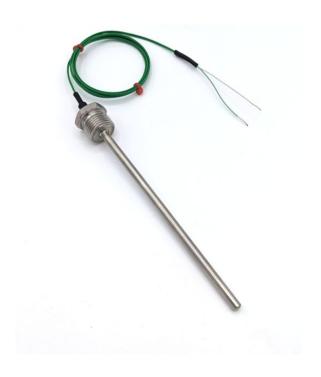

## IEC Screw In Thermocouple Temperature Probes - Type K - 1/4"NPT - 200mm Length x 6mm Diameter

Labfacility are the UK's leading manufacturer of Temperature Sensors, Thermocouple Connectors and associated Temperature Instrumentation and stockings of Thermocouple Cables. The Company has been trading since 1971 and is ISO9001 accredited.

Screw in type K temperature sensors with a measuring range of -75 to +250°C and 1 metre PFA flat pair lead wire.

For direct mounting into vessels, pipes, tanks, or ducting for liquid or gas temperature measurement.

**Typical Applications** 

**Industrial Process Control** 

Pipes or Ducts

Vessels & Tanks

**Specifications** 

## **Specifications**

| Screw in Type K thermocouple |
|------------------------------|
|                              |
| K IEC                        |
| 1M                           |
| PFA                          |
| Stripped Wires               |
| 200mm                        |
| 6mm                          |
| 1/4"NPT                      |
| 250°C                        |
| -75°C                        |
| IEC                          |
| 2                            |
|                              |