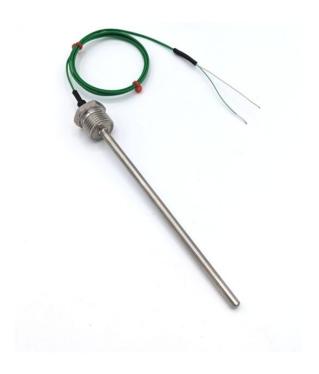

## IEC Screw In Thermocouple Temperature Probes - Type K - 1/2"NPT - 200mm Length x 6mm Diameter

Labfacility are the UK's leading manufacturer of Temperature Sensors, Thermocouple Connectors and associated Temperature Instrumentation and stockings of Thermocouple Cables. The Company has been trading since 1971 and is ISO9001 accredited.

Screw in type K temperature sensors with a measuring range of -75 to +250°C and 1 metre PFA flat pair lead wire.

For direct mounting into vessels, pipes, tanks, or ducting for liquid or gas temperature measurement.

**Typical Applications** 

**Industrial Process Control** 

Pipes or Ducts

Vessels & Tanks

**Specifications** 

## **Specifications**

| Screw in Type K thermocouple |
|------------------------------|
| K IEC                        |
| 1M                           |
| PFA                          |
| Stripped Wires               |
| 200mm                        |
| 6mm                          |
| 1/2"NPT                      |
| 250°C                        |
| -75°C                        |
| IEC                          |
| 2                            |
|                              |