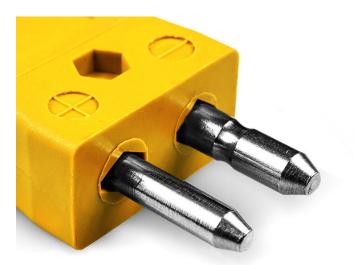

## Standard Thermocouple Connector Plug BS-K-M Type K BS

Labfacility are the UK's leading manufacturer of Temperature Sensors, Thermocouple Connectors and associated Temperature Instrumentation and stockings of Thermocouple Cables. The Company has been trading since 1971 and is ISO9001 accredited.

## Standard Thermocouple Connector Plug BS-K-M Type K BS

Contacts are made from true Thermocouple alloys. Suitable for industrial applications

Specifications