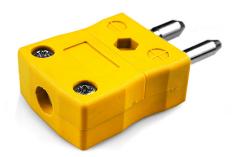

## Standard Thermocouple Connector Plug BS-K-M Type K BS

Labfacility are the UK's leading manufacturer of Temperature Sensors, Thermocouple Connectors and associated Temperature Instrumentation and stockings of Thermocouple Cables. The Company has been trading since 1971 and is ISO9001 accredited.

## Standard Thermocouple Connector Plug BS-K-M Type K BS

Contacts are made from true Thermocouple alloys. Suitable for industrial applications

Specifications