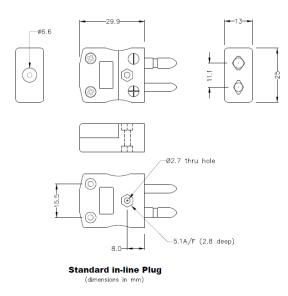

## **Specifications**

| Product Code        | XE-1388-001                                            |  |
|---------------------|--------------------------------------------------------|--|
| General Description | Contacts are polarised to prevent incorrect connection |  |
| Thermocouple Type   | KBS                                                    |  |
| Connector Type      | Plug                                                   |  |
| Connector Size      | Standard                                               |  |
| Colour              | Yellow                                                 |  |
| Dimensions          | See Schematic Drawing (Product Literature Tab)         |  |
| Max. Temperature    | 220°C                                                  |  |
| Pins                | Solid Round Pins                                       |  |
| +Positive Contact   | Nickel Chromium                                        |  |
| -Negative Contact   | Nickel Alloy                                           |  |
| Standards Met       | BS EN 50212:1997. RoHS                                 |  |
| Series              | Standard Connector                                     |  |