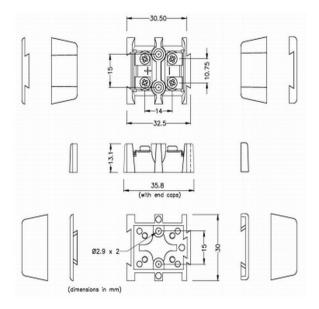

## **Specifications**

| XE-1940-001                                                                  |
|------------------------------------------------------------------------------|
| Supplied in single, interlocking pairs. Connections in thermocouple material |
| KIEC                                                                         |
| Barrier Terminal Blocks                                                      |
| Green                                                                        |
| See Schematic Drawing (Product Literature Tab)                               |
| 220°C                                                                        |
| Nickel Chromium                                                              |
| Nickel Alloy                                                                 |
| BS EN 50212:1997. RoHS                                                       |
| Barrier Terminals                                                            |
|                                                                              |