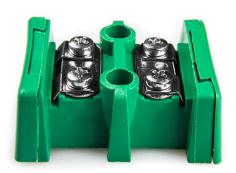

## Barrier Terminal Block Thermocouple Connector IS-K-BTS Type K IEC

Supplied in single, interlocking pairs. Connections in thermocouple material

## **Specifications**

| XE-1940-001                                                                  |
|------------------------------------------------------------------------------|
| Supplied in single, interlocking pairs. Connections in thermocouple material |
| KIEC                                                                         |
| Barrier Terminal Blocks                                                      |
| Green                                                                        |
| See Schematic Drawing (Product Literature Tab)                               |
| 220°C                                                                        |
| Nickel Chromium                                                              |
| Nickel Alloy                                                                 |
| BS EN 50212:1997. RoHS                                                       |
| Barrier Terminals                                                            |
|                                                                              |