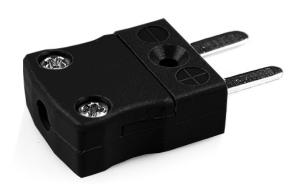

## Miniature Thermocouple Connector Plug AM-J-M Type J ANSI

Labfacility are the UK's leading manufacturer of Temperature Sensors, Thermocouple Connectors and associated Temperature Instrumentation and stockings of Thermocouple Cables. The Company has been trading since 1971 and is ISO9001 accredited.

## Miniature Thermocouple Connector Plug AM-J-M Type J ANSI

With flat pins to suit thermocouple type and ideal for general purpose use, all contacts are polarised to ensure correct connection. These connectors will accept thermocouple cable up to 4mm in diameter.