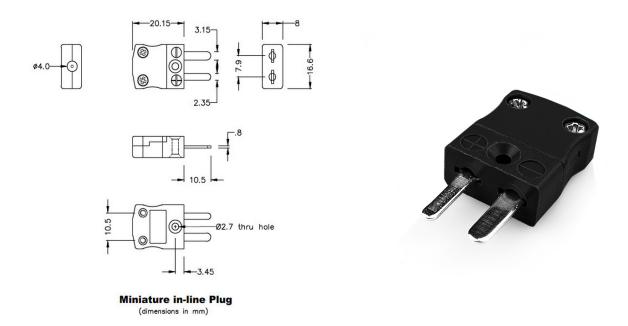

## Miniature Thermocouple Connector Plug AM-J-M Type J ANSI

With flat pins to suit thermocouple type and ideal for general purpose use, all contacts are polarised to ensure correct connection. These connectors will accept thermocouple cable up to 4mm in diameter.

## **Specifications**

| Product Code        | XE-9060-001                                                             |
|---------------------|-------------------------------------------------------------------------|
| General Description | Ideal for general purpose use. Contacts are polarised to ensure correct |
|                     | connection.                                                             |
| Thermocouple Type   | J ANSI                                                                  |
| Connector Type      | Plug                                                                    |
| Connector Size      | Miniature                                                               |
| Colour              | Black                                                                   |
| Max. Temperature    | 220°C                                                                   |
| Pins                | Flat Pins                                                               |
| +Positive Contact   | Iron                                                                    |
| -Negative Contact   | Copper Nickel                                                           |
| Standards Met       | BS EN 50212:1997. RoHS                                                  |
| Series              | Miniature Connector                                                     |