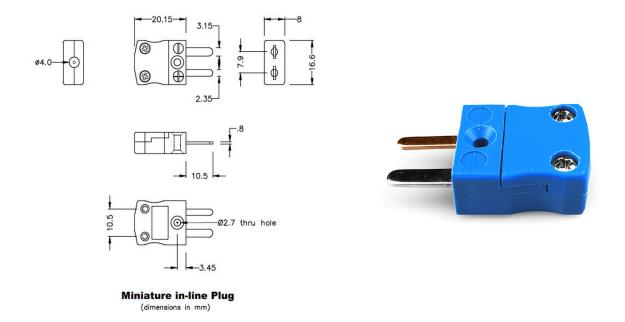

## Miniature Thermocouple Connector Plug AM-T-M Type T ANSI

With flat pins to suit thermocouple type and ideal for general purpose use, all contacts are polarised to ensure correct connection. These connectors will accept thermocouple cable up to 4mm in diameter.

## **Specifications**

| XE-1220-001                                                             |
|-------------------------------------------------------------------------|
| Ideal for general purpose use. Contacts are polarised to ensure correct |
| connection.   T ANSI                                                    |
| Plug                                                                    |
| Miniature                                                               |
| Blue                                                                    |
| 220°C                                                                   |
| Flat Pins                                                               |
| Copper                                                                  |
| Copper Nickel                                                           |
| BS EN 50212:1997. RoHS                                                  |
| Miniature Connector                                                     |
|                                                                         |