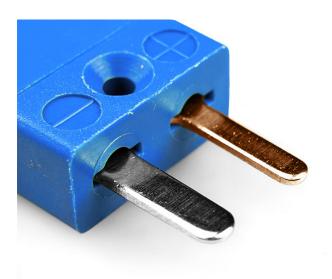

## Miniature Thermocouple Connector Plug AM-T-M Type T ANSI

With flat pins to suit thermocouple type and ideal for general purpose use, all contacts are polarised to ensure correct connection. These connectors will accept thermocouple cable up to 4mm in diameter.