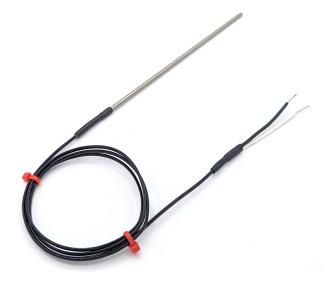

## **Specifications**

| XE-7921-001                                                                         |
|-------------------------------------------------------------------------------------|
| Fabricated IEC Thermocouple with Rigid Stainless Steel Sheath with 1 metre PFA lead |
| J                                                                                   |
| 1M                                                                                  |
| PFA                                                                                 |
| Stripped Wires                                                                      |
| 100mm                                                                               |
| 6mm                                                                                 |
| 250°C                                                                               |
| -75°C                                                                               |
| Class 1                                                                             |
| IEC                                                                                 |
| 2                                                                                   |
| Fabricated Tube Thermocouple                                                        |
|                                                                                     |