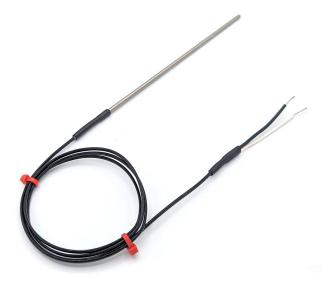

## IEC Fabricated Tube Thermocouples with Crimp Seal and Lead Wire - Type J- 4.5mm Sheath Diameter - 250mm Sheath Length

Labfacility are the UK's leading manufacturer of Temperature Sensors, Thermocouple Connectors and associated Temperature Instrumentation and stockings of Thermocouple Cables. The Company has been trading since 1971 and is ISO9001 accredited.

**Typical Applications** 

**Industrial Process Control** 

Pipes or Ducts

Ovens and heating

General purpose

**Specifications** 

## **Specifications**

| XE-7919-001                                                                         |
|-------------------------------------------------------------------------------------|
| Fabricated IEC Thermocouple with Rigid Stainless Steel Sheath with 1 metre PFA lead |
| J                                                                                   |
| 1M                                                                                  |
| PFA                                                                                 |
| Stripped Wires                                                                      |
| 250mm                                                                               |
| 4.5mm                                                                               |
| 250°C                                                                               |
| -75°C                                                                               |
| Class 1                                                                             |
| IEC                                                                                 |
| 2                                                                                   |
| Fabricated Tube Thermocouple                                                        |
|                                                                                     |