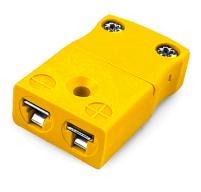

## Miniature Thermocouple Connector In-Line Socket AM-K-FS Type K ANSI

Ideal for general purpose use, all contacts are polarised to ensure correct connection. These connectors will accept thermocouple cable up to 4mm in diameter.

## **Specifications**

| Product Code        | XE-1132-001                                                                         |
|---------------------|-------------------------------------------------------------------------------------|
| General Description | Ideal for general purpose use. Contacts are polarised to ensure correct connection. |
| Thermocouple Type   | K ANSI                                                                              |
| Connector Type      | Socket                                                                              |
| Connector Size      | Miniature                                                                           |
| Colour              | Yellow                                                                              |
| Max. Temperature    | 220°C                                                                               |
| +Positive Contact   | Nickel Chromium                                                                     |
| -Negative Contact   | Nickel Alloy                                                                        |
| Standards Met       | BS EN 50212:1997. RoHS                                                              |
| Series              | Miniature Connector                                                                 |
|                     |                                                                                     |