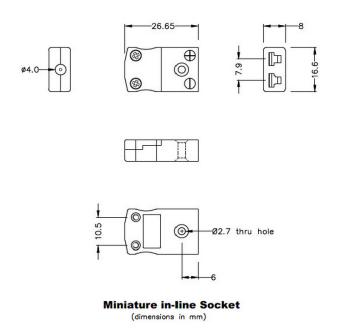

## **Specifications**

| Product Code        | XE-1132-001                                                                         |
|---------------------|-------------------------------------------------------------------------------------|
| General Description | Ideal for general purpose use. Contacts are polarised to ensure correct connection. |
| Thermocouple Type   | K ANSI                                                                              |
| Connector Type      | Socket                                                                              |
| Connector Size      | Miniature                                                                           |
| Colour              | Yellow                                                                              |
| Max. Temperature    | 220°C                                                                               |
| +Positive Contact   | Nickel Chromium                                                                     |
| -Negative Contact   | Nickel Alloy                                                                        |
| Standards Met       | BS EN 50212:1997. RoHS                                                              |
| Series              | Miniature Connector                                                                 |
|                     |                                                                                     |