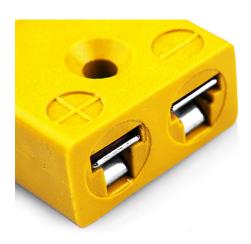

## Miniature Thermocouple Connector In-Line Socket AM-K-FS Type K ANSI

Ideal for general purpose use, all contacts are polarised to ensure correct connection. These connectors will accept thermocouple cable up to 4mm in diameter.

## **Specifications**

| Product Code        | XE-1132-001                                                                         |
|---------------------|-------------------------------------------------------------------------------------|
| General Description | Ideal for general purpose use. Contacts are polarised to ensure correct connection. |
| Thermocouple Type   | K ANSI                                                                              |
| Connector Type      | Socket                                                                              |
| Connector Size      | Miniature                                                                           |
| Colour              | Yellow                                                                              |
| Max. Temperature    | 220°C                                                                               |
| +Positive Contact   | Nickel Chromium                                                                     |
| -Negative Contact   | Nickel Alloy                                                                        |
| Standards Met       | BS EN 50212:1997. RoHS                                                              |
| Series              | Miniature Connector                                                                 |
|                     |                                                                                     |