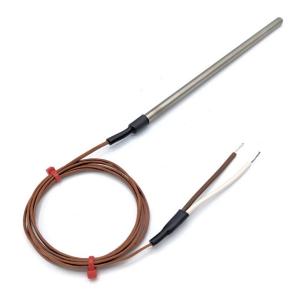

## IEC Fabricated Tube Thermocouples with Crimp Seal and Lead Wire - Type T- 4.5mm Sheath Diameter - 250mm Sheath Length

Labfacility are the UK's leading manufacturer of Temperature Sensors, Thermocouple Connectors and associated Temperature Instrumentation and stockings of Thermocouple Cables. The Company has been trading since 1971 and is ISO9001 accredited.

## Datasheet

Typical Applications

Industrial Process Control

Pipes or Ducts

Ovens and heating

General purpose

Specifications

## **Specifications**

| XE-7931-001                                                                         |
|-------------------------------------------------------------------------------------|
| Fabricated IEC Thermocouple with Rigid Stainless Steel Sheath with 1 metre PFA lead |
| Т                                                                                   |
| 1M                                                                                  |
| PFA                                                                                 |
| Stripped Wires                                                                      |
| 250mm                                                                               |
| 4.5mm                                                                               |
| 250°C                                                                               |
| -75°C                                                                               |
| Class 1                                                                             |
| IEC                                                                                 |
| 2                                                                                   |
| Fabricated Tube Thermocouple                                                        |
|                                                                                     |