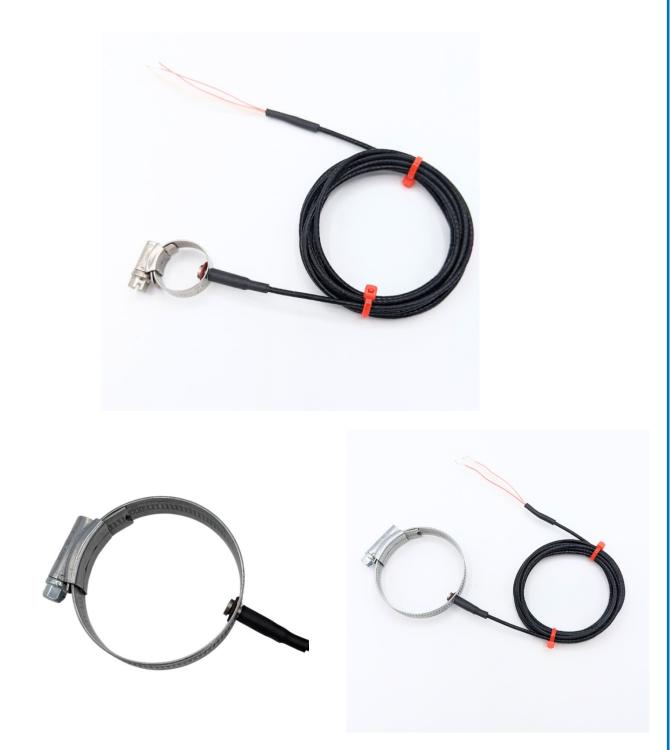

## Datasheet

A surface temperature sensor with a measuring range of -50 to +250°C with a Pt100 class A 4 wire resistance thermometer detector (RTD).

Available in four sizes with adjustable jubilee clip to fit pipe diameters of 13-20mm, 20-32mm, 30-45mm and 40-55mm.

Designed to be easily installed for robust clamp contact with pipes or round surfaces with various diameters.

With a 2 metres PFA insulated flexible lead wire and stripped tails.

Pt100 RTD class A 4 wire resistance thermometer as per IEC 751

Sensor temperature rating -50 to +250°C

Adjustable to suit pipe diameters 13-20mm, 22-30mm, 30-45mm and 40-55mm

**Specifications** 