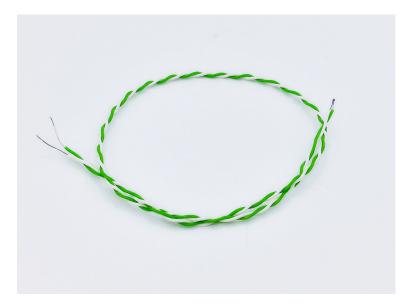

## PTFE insulated Twin Twisted IEC Exposed Junction Thermocouple with Bare Tails - Type K -250mm Cable Length

Labfacility are the UK's leading manufacturer of Temperature Sensors, Thermocouple Connectors and associated Temperature Instrumentation and stockings of Thermocouple Cables. The Company has been trading since 1971 and is ISO9001 accredited.

## Datasheet

Thermocouple type K,J or T. Fast response, welded exposed junction available in Class 1 cable specification in accordance with BS EN 60584-3:2008 with bare tails termination.

Ideal for test & development applications.

## **Specifications**

| Product Code        | XE-3502-001                            |
|---------------------|----------------------------------------|
| General Description | Fast response, welded exposed Junction |
| Sensor Type         | Exposed Junction                       |
| Cable Length        | 250mm                                  |
| Core / Strands      | 1/0.2mm                                |
| Cable Termination   | Bare tails                             |
| Max. Temperature    | +260°C                                 |
| Min. Temperature    | -75°C                                  |
| Tolerance           | Class 1                                |
| Standards Met       | IEC-584-3                              |
|                     |                                        |