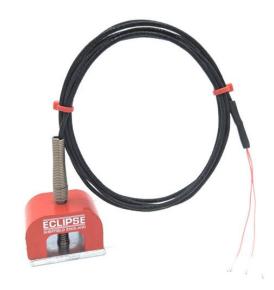

## 9Kg Pull Surface Mount Magnet RTD Sensor (Pt100) - 3m Length

Labfacility are the UK's leading manufacturer of Temperature Sensors, Thermocouple Connectors and associated Temperature Instrumentation and stockings of Thermocouple Cables. The Company has been trading since 1971 and is ISO9001 accredited.

## Datasheet

A surface mount magnet temperature sensor with a measuring range of -50 to +250°C with a Pt100 class A 4 wire resistance thermometer detector (RTD). With 1 and 3 metres as standard PFA insulated flexible lead wire and stripped tails

9Kg pull strength Horseshoe magnet with 40mm x 25.5mm diameter

Magnet will hold 90% of its pull strength at 250°C

Spring loaded tip for good contact

Pt100 RTD class A 4 wire resistance thermometer as per IEC 751

Surface temperature measurement of Ferrous metals

Sensor temperature rating -50 to +250°C

| Product Code        | XE-7803-001                                                                                                        |
|---------------------|--------------------------------------------------------------------------------------------------------------------|
| General Description | Surface temperature measurement of Ferrous metals                                                                  |
| Sensor Type         | RTD                                                                                                                |
| Magnet              | 9Kg pull strength Horseshoe magnet with 40mm x 25.5mm diameter. Magnet will hold 90% of its pull strength at 250°C |
| Cable Length        | 1m                                                                                                                 |
| Cable Type          | PFA insulated flexible lead wire and stripped tails                                                                |
| Cable Termination   | Bare Tails                                                                                                         |
| Max. Temperature    | 250°C                                                                                                              |
| Min. Temperature    | -50°C                                                                                                              |
| Standards Met       | Pt100 RTD class A 4 wire resistance thermometer as per IEC 751                                                     |
| Тір                 | Spring loaded tip for good contact                                                                                 |
| Series              | Magnetic RTD                                                                                                       |