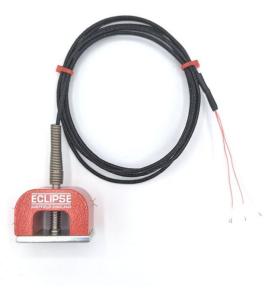

## 9Kg Pull Surface Mount Magnet RTD Sensor (Pt100) - 3m Length

Labfacility are the UK's leading manufacturer of Temperature Sensors, Thermocouple Connectors and associated Temperature Instrumentation and stockings of Thermocouple Cables. The Company has been trading since 1971 and is ISO9001 accredited.

## Datasheet

A surface mount magnet temperature sensor with a measuring range of -50 to +250°C with a Pt100 class A 4 wire resistance thermometer detector (RTD). With 1 and 3 metres as standard PFA insulated flexible lead wire and stripped tails

9Kg pull strength Horseshoe magnet with 40mm x 25.5mm diameter

Magnet will hold 90% of its pull strength at 250°C

Spring loaded tip for good contact

Pt100 RTD class A 4 wire resistance thermometer as per IEC 751

Surface temperature measurement of Ferrous metals

Sensor temperature rating -50 to +250°C

| Product Code        | XE-7803-001                                                                                                        |
|---------------------|--------------------------------------------------------------------------------------------------------------------|
| General Description | Surface temperature measurement of Ferrous metals                                                                  |
| Sensor Type         | RTD                                                                                                                |
| Magnet              | 9Kg pull strength Horseshoe magnet with 40mm x 25.5mm diameter. Magnet will hold 90% of its pull strength at 250°C |
| Cable Length        | 1m                                                                                                                 |
| Cable Type          | PFA insulated flexible lead wire and stripped tails                                                                |
| Cable Termination   | Bare Tails                                                                                                         |
| Max. Temperature    | 250°C                                                                                                              |
| Min. Temperature    | -50°C                                                                                                              |
| Standards Met       | Pt100 RTD class A 4 wire resistance thermometer as per IEC 751                                                     |
| Тір                 | Spring loaded tip for good contact                                                                                 |
| Series              | Magnetic RTD                                                                                                       |