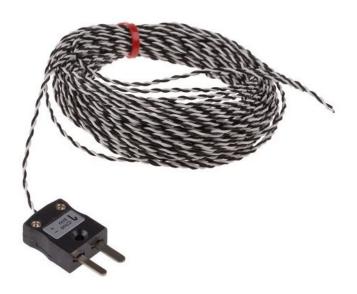

## Datasheet

Thermocouple type K,J or T. Fast response, welded exposed junction available in Class 1 cable specification in accordance with BS EN 60584-3:2008 with a Miniature plug termination.

Ideal for test & development applications.

## **Specifications**

| Product Code        | XE-0429-001                                                |
|---------------------|------------------------------------------------------------|
| General Description | Fast response, welded exposed junction                     |
| Sensor Type         | Exposed Junction                                           |
| Thermocouple Type   | JIEC                                                       |
| Cable Length        | 300mm                                                      |
| Cable Type          | Teflon® PTFE insulated twin-twisted lead                   |
| Core / Strands      | 1/0.2mm                                                    |
| Termination Type    | Miniature flat pin plug colour coded in accordance IEC 584 |
| Max. Temperature    | 260°C                                                      |
| Min. Temperature    | -75°C                                                      |
| Tolerance           | Class 1                                                    |
| Standards Met       | IEC-584-3                                                  |
| Connector Type      | Plug                                                       |