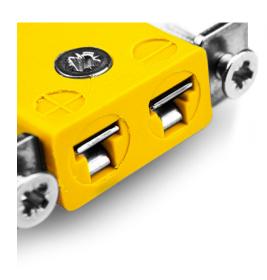

## Miniature Panel Mount Thermocouple Connector with Stainless Steel Bracket AM-K-SSPF Type K ANSI

Miniature in-line Socket with stainless steel mounting bracket (dimensions in mm)

Labfacility are the UK's leading manufacturer of Temperature Sensors, Thermocouple Connectors and associated Temperature Instrumentation and stockings of Thermocouple Cables. The Company has been trading since 1971 and is ISO9001 accredited.

## Miniature Panel Mount Thermocouple Connector with Stainless Steel Bracket AM-K-SSPF Type K ANSI

Stainless steel bracket simply fitted to connector. Fully enclosed terminals with cable port seal