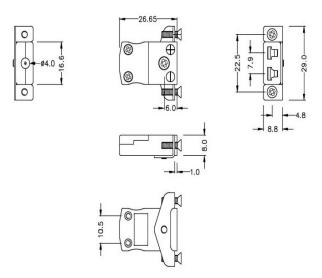

## Miniature Panel Mount Thermocouple Connector with Stainless Steel Bracket AM-K-SSPF Type K ANSI

Miniature in-line Socket with stainless steel mounting bracket (dimensions in mm)

Labfacility are the UK's leading manufacturer of Temperature Sensors, Thermocouple Connectors and associated Temperature Instrumentation and stockings of Thermocouple Cables. The Company has been trading since 1971 and is ISO9001 accredited.