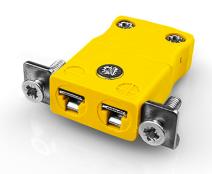

## Miniature Panel Mount Thermocouple Connector with Stainless Steel Bracket AM-K-SSPF Type K ANSI

Miniature in-line Socket with stainless steel mounting bracket (dimensions in mm)

Labfacility are the UK's leading manufacturer of Temperature Sensors, Thermocouple Connectors and associated Temperature Instrumentation and stockings of Thermocouple Cables. The Company has been trading since 1971 and is ISO9001 accredited.

## Miniature Panel Mount Thermocouple Connector with Stainless Steel Bracket AM-K-SSPF Type K ANSI

Stainless steel bracket simply fitted to connector. Fully enclosed terminals with cable port seal