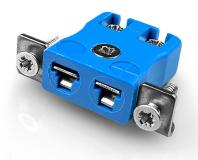

## Miniature Quick Wire Thermocouple Connector Panel Mount with Stainless Steel Bracket AM-T-SSPFQ Type T ANSI

Miniature size sockets supplied with stainless steel brackets, allows quick, reliable, rugged fitting into panel

## **Specifications**

| Product Code        | XE-1226-001                                         |
|---------------------|-----------------------------------------------------|
| General Description | Contacts are polarized to ensure correct connection |
| Thermocouple Type   | T ANSI                                              |
| Connector Type      | Quick Wire Socket with SS Bracket                   |
| Connector Size      | Miniature                                           |
| Colour              | Brown                                               |
| Max. Temperature    | 220°C                                               |
| +Positive Contact   | Copper                                              |
| -Negative Contact   | Copper Nickel                                       |
| Standards Met       | BS EN 50212:1997. RoHS                              |
|                     |                                                     |