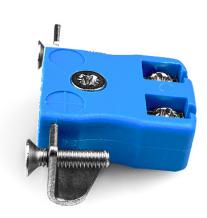

## Miniature Quick Wire Thermocouple Connector Panel Mount with Stainless Steel Bracket AM-T-SSPFQ Type T ANSI

Miniature size sockets supplied with stainless steel brackets, allows quick, reliable, rugged fitting into panel

## **Specifications**

| Product Code        | XE-1226-001                                         |
|---------------------|-----------------------------------------------------|
| General Description | Contacts are polarized to ensure correct connection |
| Thermocouple Type   | T ANSI                                              |
| Connector Type      | Quick Wire Socket with SS Bracket                   |
| Connector Size      | Miniature                                           |
| Colour              | Brown                                               |
| Max. Temperature    | 220°C                                               |
| +Positive Contact   | Copper                                              |
| -Negative Contact   | Copper Nickel                                       |
| Standards Met       | BS EN 50212:1997. RoHS                              |
|                     |                                                     |