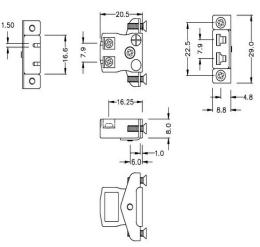

## **Specifications**

| Product Code        | XE-1226-001                                         |
|---------------------|-----------------------------------------------------|
| General Description | Contacts are polarized to ensure correct connection |
| Thermocouple Type   | T ANSI                                              |
| Connector Type      | Quick Wire Socket with SS Bracket                   |
| Connector Size      | Miniature                                           |
| Colour              | Brown                                               |
| Max. Temperature    | 220°C                                               |
| +Positive Contact   | Copper                                              |
| -Negative Contact   | Copper Nickel                                       |
| Standards Met       | BS EN 50212:1997. RoHS                              |
|                     |                                                     |