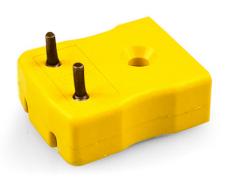

## PCB Mounting Thermocouple Connector Socket AM-K-PCB Type K ANSI

Specially designed for PCBs, solid pins for direct board mounting & provision for CJC sensor

## **Specifications**

| XE-1139-001                                                     |
|-----------------------------------------------------------------|
| Versatile, high quality circuit board mounting miniature socket |
| K ANSI                                                          |
| PCB socket                                                      |
| Miniature                                                       |
| Yellow                                                          |
| 220°C                                                           |
| Nickel Chromium                                                 |
| Nickel Alloy                                                    |
| BS EN 50212:1997. RoHS                                          |
| Miniature Connector                                             |
|                                                                 |