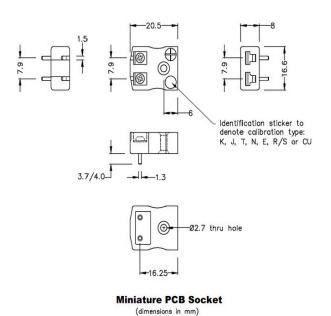

## PCB Mounting Thermocouple Connector Socket AM-K-PCB Type K ANSI

Specially designed for PCBs, solid pins for direct board mounting & provision for CJC sensor

## **Specifications**

| XE-1139-001                                                     |
|-----------------------------------------------------------------|
| Versatile, high quality circuit board mounting miniature socket |
| K ANSI                                                          |
| PCB socket                                                      |
| Miniature                                                       |
| Yellow                                                          |
| 220°C                                                           |
| Nickel Chromium                                                 |
| Nickel Alloy                                                    |
| BS EN 50212:1997. RoHS                                          |
| Miniature Connector                                             |
|                                                                 |