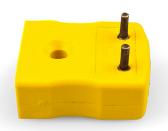

## PCB Mounting Thermocouple Connector Socket AM-K-PCB Type K ANSI

Specially designed for PCBs, solid pins for direct board mounting & provision for CJC sensor

## **Specifications**

| XE-1139-001                                                     |
|-----------------------------------------------------------------|
| Versatile, high quality circuit board mounting miniature socket |
| K ANSI                                                          |
| PCB socket                                                      |
| Miniature                                                       |
| Yellow                                                          |
| 220°C                                                           |
| Nickel Chromium                                                 |
| Nickel Alloy                                                    |
| BS EN 50212:1997. RoHS                                          |
| Miniature Connector                                             |
|                                                                 |