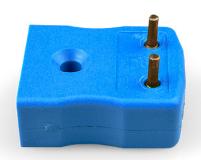

## PCB Mounting Thermocouple Connector Socket AM-T-PCB Type T ANSI

Specially designed for PCBs, solid pins for direct board mounting & provision for CJC sensor

## **Specifications**

| Product Code        | XE-1229-001                                                     |
|---------------------|-----------------------------------------------------------------|
| General Description | Versatile, high quality circuit board mounting miniature socket |
| Thermocouple Type   | T ANSI                                                          |
| Connector Type      | PCB socket                                                      |
| Connector Size      | Miniature                                                       |
| Colour              | Blue                                                            |
| Max. Temperature    | 220°C                                                           |
| +Positive Contact   | Copper                                                          |
| -Negative Contact   | Copper Nickel                                                   |
| Standards Met       | BS EN 50212:1997. RoHS                                          |
| Series              | Miniature Connector                                             |
|                     |                                                                 |