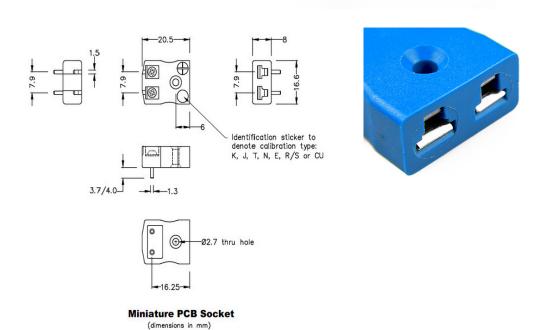

## PCB Mounting Thermocouple Connector Socket AM-T-PCB Type T ANSI

Specially designed for PCBs, solid pins for direct board mounting & provision for CJC sensor

## **Specifications**

| Product Code        | XE-1229-001                                                     |
|---------------------|-----------------------------------------------------------------|
| General Description | Versatile, high quality circuit board mounting miniature socket |
| Thermocouple Type   | T ANSI                                                          |
| Connector Type      | PCB socket                                                      |
| Connector Size      | Miniature                                                       |
| Colour              | Blue                                                            |
| Max. Temperature    | 220°C                                                           |
| +Positive Contact   | Copper                                                          |
| -Negative Contact   | Copper Nickel                                                   |
| Standards Met       | BS EN 50212:1997. RoHS                                          |
| Series              | Miniature Connector                                             |
|                     |                                                                 |