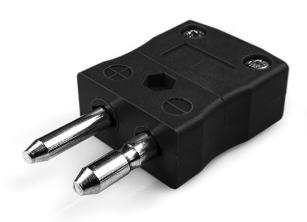

## Standard Thermocouple Connector Plug AS-J-M Type J ANSI

Labfacility are the UK's leading manufacturer of Temperature Sensors, Thermocouple Connectors and associated Temperature Instrumentation and stockings of Thermocouple Cables. The Company has been trading since 1971 and is ISO9001 accredited.

## Standard Thermocouple Connector Plug AS-J-M Type J ANSI

Contacts are made from true Thermocouple alloys. Suitable for industrial applications

## **Specifications**

| Product Code        | XE-9130-001                                            |
|---------------------|--------------------------------------------------------|
| General Description | Contacts are polarised to prevent incorrect connection |
| Thermocouple Type   | J ANSI                                                 |
| Connector Type      | Plug                                                   |
| Connector Size      | Standard                                               |
| Colour              | Black                                                  |
| Max. Temperature    | 220°C                                                  |
| Pins                | Solid Round Pins                                       |
| +Positive Contact   | Iron                                                   |
| -Negative Contact   | Copper Nickel                                          |
| Standards Met       | BS EN 50212:1997. RoHS                                 |
| Series              | Standard Connector                                     |
|                     |                                                        |