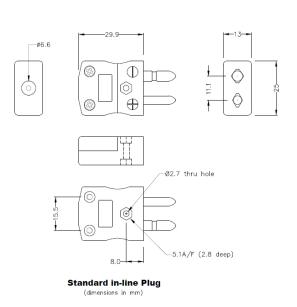

## **Specifications**

| Product Code        | XE-9130-001                                            |
|---------------------|--------------------------------------------------------|
| General Description | Contacts are polarised to prevent incorrect connection |
| Thermocouple Type   | J ANSI                                                 |
| Connector Type      | Plug                                                   |
| Connector Size      | Standard                                               |
| Colour              | Black                                                  |
| Max. Temperature    | 220°C                                                  |
| Pins                | Solid Round Pins                                       |
| +Positive Contact   | Iron                                                   |
| -Negative Contact   | Copper Nickel                                          |
| Standards Met       | BS EN 50212:1997. RoHS                                 |
| Series              | Standard Connector                                     |
|                     |                                                        |