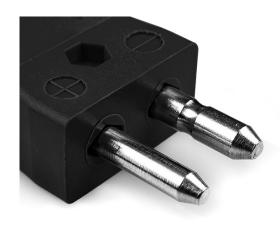

## **Specifications**

| Product Code        | XE-9130-001                                            |
|---------------------|--------------------------------------------------------|
| General Description | Contacts are polarised to prevent incorrect connection |
| Thermocouple Type   | J ANSI                                                 |
| Connector Type      | Plug                                                   |
| Connector Size      | Standard                                               |
| Colour              | Black                                                  |
| Max. Temperature    | 220°C                                                  |
| Pins                | Solid Round Pins                                       |
| +Positive Contact   | Iron                                                   |
| -Negative Contact   | Copper Nickel                                          |
| Standards Met       | BS EN 50212:1997. RoHS                                 |
| Series              | Standard Connector                                     |
|                     |                                                        |