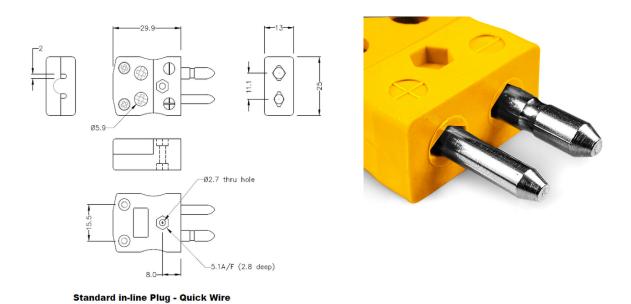

## Standard Quick Wire Thermocouple Connector Plug AS-K-MQ Type K ANSI

Easy 'jab-in' connection for rapid termination, just push wire in and tighten screw. Contacts are polarised to prevent incorrect connection

## **Specifications**

| Product Code        | XE-1441-001                                                                       |
|---------------------|-----------------------------------------------------------------------------------|
| General Description | Easy 'jab-in' connection for rapid termination, contacts are polarised to prevent |
|                     | incorrect connection.                                                             |
| Thermocouple Type   | K ANSI                                                                            |
| Connector Type      | Quick Wire Plug                                                                   |
| Connector Size      | Standard                                                                          |
| Colour              | Yellow                                                                            |
| Min. Temperature    | 220°C                                                                             |
| Pins                | Solid Round Pins                                                                  |
| +Positive Contact   | Nickel Chromium                                                                   |
| -Negative Contact   | Nickel Alloy                                                                      |
| Standards Met       | BS EN 50212:1997. RoHS                                                            |
| Series              | Standard Connector                                                                |