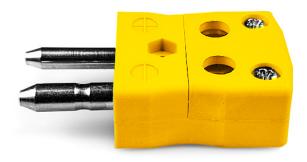

## Standard Quick Wire Thermocouple Connector Plug AS-K-MQ Type K ANSI

Labfacility are the UK's leading manufacturer of Temperature Sensors, Thermocouple Connectors and associated Temperature Instrumentation and stockings of Thermocouple Cables. The Company has been trading since 1971 and is ISO9001 accredited.

## Standard Quick Wire Thermocouple Connector Plug AS-K-MQ Type K ANSI

Easy 'jab-in' connection for rapid termination, just push wire in and tighten screw. Contacts are polarised to prevent incorrect connection