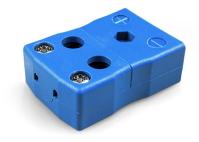

## Standard Quick Wire Thermocouple Connector Socket AS-T-FQ Type T ANSI

Standard in-line Socket - Quick Wire

Labfacility are the UK's leading manufacturer of Temperature Sensors, Thermocouple Connectors and associated Temperature Instrumentation and stockings of Thermocouple Cables. The Company has been trading since 1971 and is ISO9001 accredited.

## Standard Quick Wire Thermocouple Connector Socket AS-T-FQ Type T ANSI

Easy 'jab-in' connection for rapid termination, just push wire in and tighten screw. Contacts are polarised to prevent incorrect connection

## **Specifications**

| Product Code        | XE-1532-001                                                                                             |
|---------------------|---------------------------------------------------------------------------------------------------------|
| General Description | Easy 'jab-in' connection for rapid termination, contacts are polarised to prevent incorrect connection. |
| Thermocouple Type   | T ANSI                                                                                                  |
| Connector Type      | Quick Wire Socket                                                                                       |
| Connector Size      | Standard                                                                                                |
| Colour              | Blue                                                                                                    |
| Max. Temperature    | 220°C                                                                                                   |
| +Positive Contact   | Copper                                                                                                  |
| -Negative Contact   | Copper Nickel                                                                                           |
| Standards Met       | BS EN 50212:1997. RoHS                                                                                  |
| Standards Met       | BS EN 50212:1997. RoHS                                                                                  |