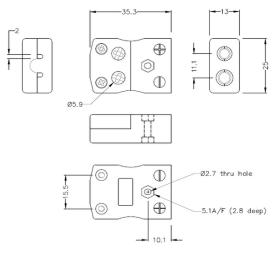

## **Specifications**

| Product Code        | XE-1532-001                                                                                             |
|---------------------|---------------------------------------------------------------------------------------------------------|
| General Description | Easy 'jab-in' connection for rapid termination, contacts are polarised to prevent incorrect connection. |
| Thermocouple Type   | T ANSI                                                                                                  |
| Connector Type      | Quick Wire Socket                                                                                       |
| Connector Size      | Standard                                                                                                |
| Colour              | Blue                                                                                                    |
| Max. Temperature    | 220°C                                                                                                   |
| +Positive Contact   | Copper                                                                                                  |
| -Negative Contact   | Copper Nickel                                                                                           |
| Standards Met       | BS EN 50212:1997. RoHS                                                                                  |
| Standards Met       | BS EN 50212:1997. RoHS                                                                                  |