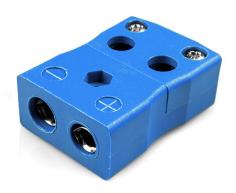

## Standard Quick Wire Thermocouple Connector Socket AS-T-FQ Type T ANSI

Standard in-line Socket - Quick Wire

Labfacility are the UK's leading manufacturer of Temperature Sensors, Thermocouple Connectors and associated Temperature Instrumentation and stockings of Thermocouple Cables. The Company has been trading since 1971 and is ISO9001 accredited.

## Standard Quick Wire Thermocouple Connector Socket AS-T-FQ Type T ANSI

Easy 'jab-in' connection for rapid termination, just push wire in and tighten screw. Contacts are polarised to prevent incorrect connection

## **Specifications**

| Product Code        | XE-1532-001                                                                                             |
|---------------------|---------------------------------------------------------------------------------------------------------|
| General Description | Easy 'jab-in' connection for rapid termination, contacts are polarised to prevent incorrect connection. |
| Thermocouple Type   | T ANSI                                                                                                  |
| Connector Type      | Quick Wire Socket                                                                                       |
| Connector Size      | Standard                                                                                                |
| Colour              | Blue                                                                                                    |
| Max. Temperature    | 220°C                                                                                                   |
| +Positive Contact   | Copper                                                                                                  |
| -Negative Contact   | Copper Nickel                                                                                           |
| Standards Met       | BS EN 50212:1997. RoHS                                                                                  |
| Standards Met       | BS EN 50212:1997. RoHS                                                                                  |