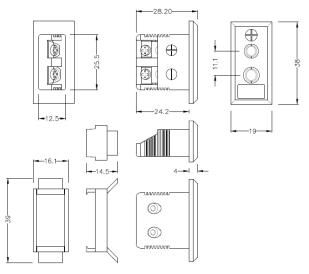

## **Specifications**

| Product Code        | XE-1437-001                                                                             |
|---------------------|-----------------------------------------------------------------------------------------|
| General Description | Accepts standard round pin plug connector. Nylon clip for quick, simple fixing to panel |
| Thermocouple Type   | K ANSI                                                                                  |
| Connector Type      | Fascia Mounting Socket                                                                  |
| Connector Size      | Standard                                                                                |
| Colour              | Yellow                                                                                  |
| Max. Temperature    | 120°C                                                                                   |
| +Positive Contact   | Nickel Chromium                                                                         |
| -Negative Contact   | Nickel Alloy                                                                            |
| Standards Met       | BS EN 50212:1997. RoHS                                                                  |
| Series              | Standard Connector                                                                      |