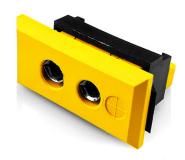

## Standard Rectangular Fascia Thermocouple Connector Socket AS-K-FF Type K ANSI

Standard Fascia Socket (with nylon mounting clip)

Labfacility are the UK's leading manufacturer of Temperature Sensors, Thermocouple Connectors and associated Temperature Instrumentation and stockings of Thermocouple Cables. The Company has been trading since 1971 and is ISO9001 accredited.

## Standard Rectangular Thermocouple Connector Fascia Socket AS-K-FF Type K ANSI

Nylon clip for quick, simple fixing to panel. All fascia mounting sockets are polarised by means of unequally sized pins