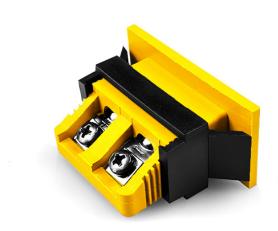

## Standard Rectangular Fascia Thermocouple Connector Socket AS-K-FF Type K ANSI

Standard Fascia Socket (with nylon mounting clip)

Labfacility are the UK's leading manufacturer of Temperature Sensors, Thermocouple Connectors and associated Temperature Instrumentation and stockings of Thermocouple Cables. The Company has been trading since 1971 and is ISO9001 accredited.

## Standard Rectangular Thermocouple Connector Fascia Socket AS-K-FF Type K ANSI

Nylon clip for quick, simple fixing to panel. All fascia mounting sockets are polarised by means of unequally sized pins