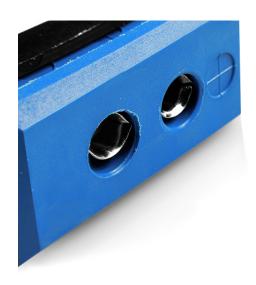

## Standard Rectangular Thermocouple Connector Fascia Socket AS-T-FF Type T ANSI

Nylon clip for quick, simple fixing to panel. All fascia mounting sockets are polarised by means of unequally sized pins