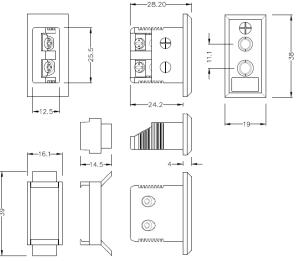

## Standard Rectangular Thermocouple Connector Fascia Socket AS-T-FF Type T ANSI

Nylon clip for quick, simple fixing to panel. All fascia mounting sockets are polarised by means of unequally sized pins

## **Specifications**

| XE-1527-001                                                                             |
|-----------------------------------------------------------------------------------------|
| Accepts standard round pin plug connector. Nylon clip for quick, simple fixing to panel |
| T ANSI                                                                                  |
| Fascia Mounting Socket                                                                  |
| Standard                                                                                |
| Blue                                                                                    |
| 120°C                                                                                   |
| Copper                                                                                  |
| Copper Nickel                                                                           |
| BS EN 50212:1997. RoHS                                                                  |
| Standard Connector                                                                      |
|                                                                                         |