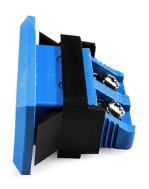

## Standard Rectangular Thermocouple Connector Fascia Socket AS-T-FF Type T ANSI

Nylon clip for quick, simple fixing to panel. All fascia mounting sockets are polarised by means of unequally sized pins