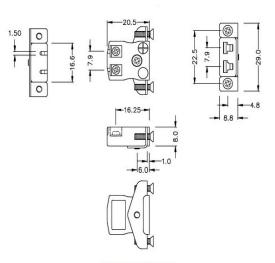

## Miniature Quick Wire Thermocouple Connector Panel Mount with Stainless Steel Bracket JM-T-SSPFQ Type T JIS

Miniature size sockets supplied with stainless steel brackets, allows quick, reliable, rugged fitting into panel

## **Specifications**

| Product Code        | XE-9259-001                                         |
|---------------------|-----------------------------------------------------|
| General Description | Contacts are polarized to ensure correct connection |
| Thermocouple Type   | T JIS                                               |
| Connector Type      | Quick Wire Socket with SS Bracket                   |
| Connector Size      | Miniature                                           |
| Colour              | Brown                                               |
| Max. Temperature    | 220°C                                               |
| +Positive Contact   | Copper                                              |
| -Negative Contact   | Copper Nickel                                       |
| Standards Met       | BS EN 50212:1997. RoHS                              |
|                     |                                                     |