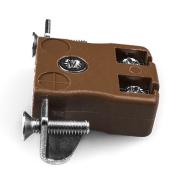

## Miniature Quick Wire Thermocouple Connector Panel Mount with Stainless Steel Bracket JM-T-SSPFQ Type T JIS

Miniature size sockets supplied with stainless steel brackets, allows quick, reliable, rugged fitting into panel

## **Specifications**

| Product Code        | XE-9259-001                                         |
|---------------------|-----------------------------------------------------|
| General Description | Contacts are polarized to ensure correct connection |
| Thermocouple Type   | T JIS                                               |
| Connector Type      | Quick Wire Socket with SS Bracket                   |
| Connector Size      | Miniature                                           |
| Colour              | Brown                                               |
| Max. Temperature    | 220°C                                               |
| +Positive Contact   | Copper                                              |
| -Negative Contact   | Copper Nickel                                       |
| Standards Met       | BS EN 50212:1997. RoHS                              |
|                     |                                                     |