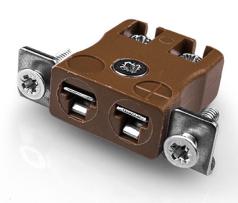

## Miniature Quick Wire Thermocouple Connector Panel Mount with Stainless Steel Bracket JM-T-SSPFQ Type T JIS

Miniature size sockets supplied with stainless steel brackets, allows quick, reliable, rugged fitting into panel

## **Specifications**

| Product Code        | XE-9259-001                                         |
|---------------------|-----------------------------------------------------|
| General Description | Contacts are polarized to ensure correct connection |
| Thermocouple Type   | T JIS                                               |
| Connector Type      | Quick Wire Socket with SS Bracket                   |
| Connector Size      | Miniature                                           |
| Colour              | Brown                                               |
| Max. Temperature    | 220°C                                               |
| +Positive Contact   | Copper                                              |
| -Negative Contact   | Copper Nickel                                       |
| Standards Met       | BS EN 50212:1997. RoHS                              |
|                     |                                                     |