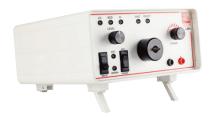

### **L60 Thermocouple & Fine Wire Welder**

The Thermocouple Welder, manufactured by Labfacility, is a compact, simple-to-use instrument designed for thermocouple and fine wire welding.