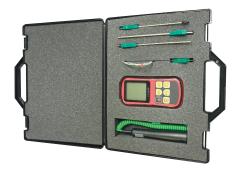

### Thermometer Kits with Meter

Products include the HVAC Standard and PRO kits, Type K general purpose thermocouple kit and two multi-purpose kits with optional moulded on probes or hand held temperature probes. Catering Kit also available with High Accuracy Chef Thermometer, Calibration checker and optional Type T probes / precision calibrator.