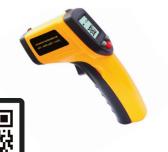

### **Environmental Instrumentation & Sensors**

A selection of sensors and instrumentation including room. ceiling and radiation sensors, hand held thermometers, infrared thermometers and data loggers.