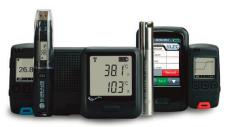

### **Bench Top Instrumentation**

Bench top instruments, some which work in conjunction with a PC, that can provide accurate monitoring of your application. Thermocouple and Pt100 options available, including the Labcal Pro and Tempmaster Pro precision thermometers, L200 and L300 temperature monitors.

### **Lascar Data Loggers**

Hand Held Temperature and Humidity Data Loggers by Lascar. Great value and very versatile, including the 21CFR compliant & USB range, WiFi, DataPad, PDF range, EL-MOTE & Panel Pilot.

### **Temperature Instrumentation**

Labfacility has always been associated with high accuracy temperature measurement manufacture.

- L60 Thermocouple & Fine Wire Welder
- Bench Top Instrumentation
- Panel Mount Instrumentation
- Cold Chain Data Loggers
- Hand Held Instrumentation
- Thermometer Kits with Meter
- Calibrators and Precision Calibration Checkers
- Temperature & Humidity Transmitters