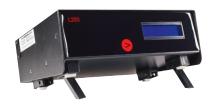

### **Bench Top Instrumentation**

Bench top instruments, some which work in conjunction with a PC, that can provide accurate monitoring of your application. Thermocouple and Pt100 options available, including the Labcal Pro and Tempmaster Pro precision thermometers, L200 and L300 temperature monitors.